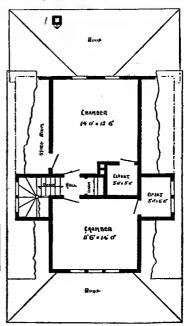

Design No. 2003

First Floor Plan

Second Floor Plan

#### Size: Width, 19 feet 10 inches; length, 38 feet, exclusive of porches

Blue prints consist of basement plan; first and second floor plans; front, two side elevations; wall sections and all necessary interior details. Specifications consist of about twenty pages of typewritten matter.

Full and complete working plans and specifications of this house will be furnished for \$5.00. Cost of this house is from about \$2,550,00 to about \$2,800.00, according to the locality in which it is built.